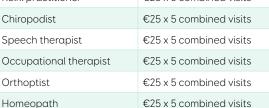

#### Alternative Practitioners

| Podiatrist         | €25 x 5 combined visits |
|--------------------|-------------------------|
| Reflexologist      | €25 x 5 combined visits |
| Nutritionist       | €25 x 5 combined visits |
| Dietician          | €25 x 5 combined visits |
| Massage Therapist  | €25 x 5 combined visits |
| Acupuncturist      | €25 x 5 combined visits |
| Osteopath          | €25 x 5 combined visits |
| Physical therapist | €25 x 5 combined visits |
| Chiropractor       | €25 x 5 combined visits |