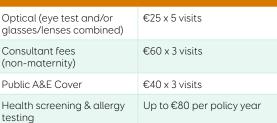

ist visits       | €25 x 5 visits                                                                          |
| Physiotherapy visits | €25 x 5 visits                                                                          |



#### Alternative Practitioners

| Podiatrist         | €25 x 5 combined visits |
|--------------------|-------------------------|
| Reflexologist      | €25 x 5 combined visits |
| Nutritionist       | €25 x 5 combined visits |
| Dietician          | €25 x 5 combined visits |
| Massage Therapist  | €25 x 5 combined visits |
| Acupuncturist      | €25 x 5 combined visits |
| Osteopath          | €25 x 5 combined visits |
| Physical therapist | €25 x 5 combined visits |
| Chiropractor       | €25 x 5 combined visits |

## Day-to-day Benefits (subject to excess)











(A)



# How do I claim?

You can claim for your day to day expenses online. Log into your member secure area on irishlifehealth.ie, upload a photo of your receipt and submit your details - it's that simple. You can also send claims by post. Please see your membership handbook for more detail.

Information correct as of 1st December 2016.

Irish Life Health, P.O. Box 764, Togher, Cork 1890 717 717 www.irishlifehealth.ie

Irish Life Health dac is regulated by the Central Bank of Ireland.